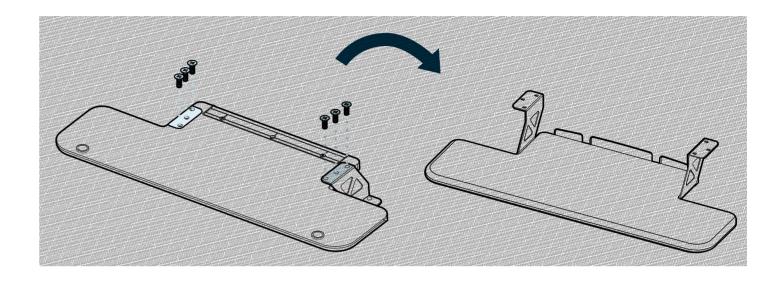

## VariDesk<sup>®</sup> Essential Vertical Lift 30

Squeeze the handle underneath the right side of the converter's top to raise the converter.

· PHILLIPS HEAD SCREWDRIVER

Flip over the keyboard tray so that the countersunk holes are facing up. Align the keyboard tray brackets as shown in the above illustration.

With all 6 screws in place, flip the keyboard tray back over.

4

Line up the keyboard tray brackets with the pre-drilled holes on the underside of the top tier. Using a Phillips head screwdriver, screw in the pan head screws.