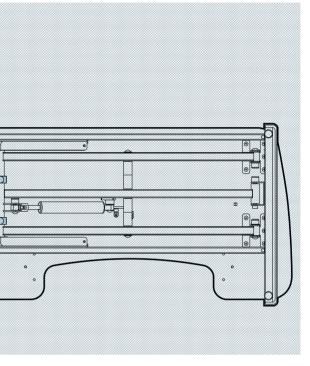

## VariDesk<sup>®</sup> Essential Vertical Lift 30

Squeeze the handle underneath the right side of the converter's top to raise the converter.

· PHILLIPS HEAD SCREWDRIVER

Flip over the keyboard tray so that the countersunk holes are facing up. Align the keyboard tray brackets as shown in the above illustration.