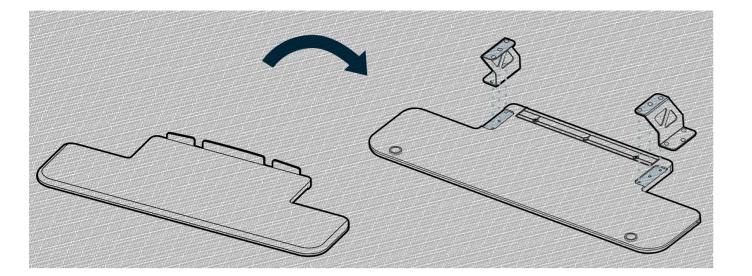

## VariDesk<sup>®</sup> Essential Vertical Lift 30

Squeeze the handle underneath the right side of the converter's top to raise the converter.

· PHILLIPS HEAD SCREWDRIVER

Flip over the keyboard tray so that the countersunk holes are facing up. Align the keyboard tray brackets as shown in the above illustration.

With all 6 screws in place, flip the keyboard tray back over.

4

Line up the keyboard tray brackets with the pre-drilled holes on the underside of the top tier. Using a Phillips head screwdriver, screw in the pan head screws.