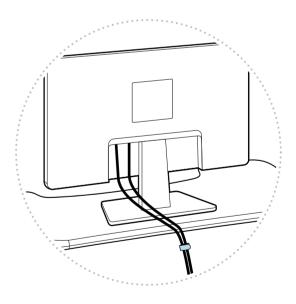

The included velcro straps can be used to neatly gather your cables and cords.

Use a Phillips head screwdriver to insert the countersunk screws into the countersunk holes.

Patent and trademark information: vari.com/patents ©2022 Varidesk, LLC All rights reserved.