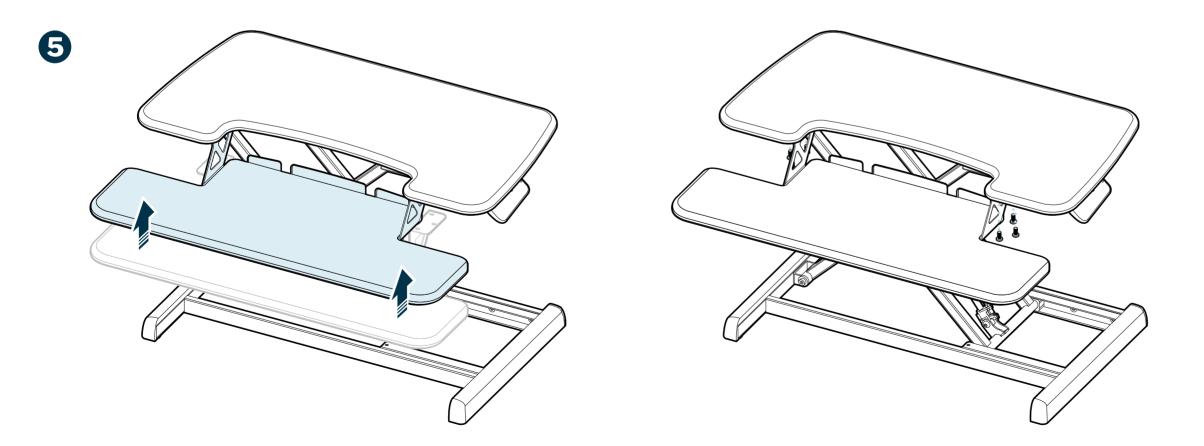

With all 6 screws in place, flip the keyboard tray back over.

4

Line up the keyboard tray brackets with the pre-drilled holes on the underside of the top tier. Using a Phillips head screwdriver, screw in the pan head screws.