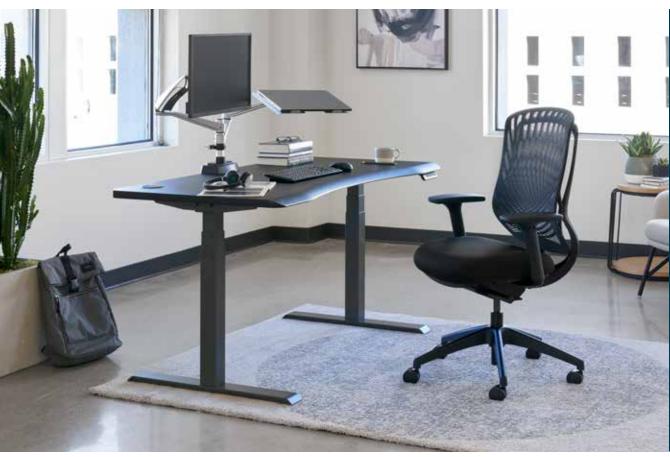

## **Performance Task Chair**

Designed with a human-centered approach, the Performance Task Chair offers all-day comfort. The breathable mesh seat back provides lumbar and spine support. With adjustable height, counterweighted tilt mechanism, and armrests that can be adjusted in four independent positions this chair helps provide optimal seating posture. It also features a molded seat cushion with cooling gel and memory foam to keep you cool and comfortable throughout your day.

- Breathable Mesh Lumbar and Back Support System
- Molded Seat Cushion with Cooling Gel and Memory Foam
- Adjust Armrest Height, Width, Angle, and Position
- Counter-Weighted Tilt for Smooth, Balanced Recline
- Hard Casters Glide on Carpeted or Wood Floors
- Supports up to 275 lb
- Tested to BIFMA X5.1-2017 and Meets or Exceeds Bifma's Durability Standards For Office Furniture