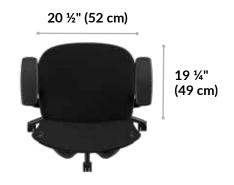

## **Performance Task Chair**

Designed with a human-centered approach, the Performance Task Chair offers all-day comfort. The breathable mesh seat back provides lumbar and spine support. With adjustable height, counterweighted tilt mechanism, and armrests that can be adjusted in four independent positions this chair helps provide optimal seating posture. It also features a molded seat cushion with cooling gel and memory foam to keep you cool and comfortable throughout your day.

- Breathable Mesh Lumbar and Back Support System
- Molded Seat Cushion with Cooling Gel and Memory Foam
- Adjust Armrest Height, Width, Angle, and Position
- Counter-Weighted Tilt for Smooth, Balanced Recline
- Hard Casters Glide on Carpeted or Wood Floors
- Supports up to 275 lb
- Tested to BIFMA X5.1-2017 and Meets or Exceeds Bifma's Durability Standards For Office Furniture