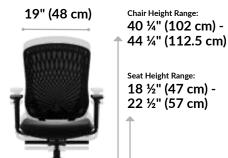

## **Performance Task Chair**

Designed with a human-centered approach, the Performance Task Chair offers all-day comfort. The breathable mesh seat back provides lumbar and spine support. With adjustable height, counterweighted tilt mechanism, and armrests that can be adjusted in four independent positions this chair helps provide optimal seating posture. It also features a molded seat cushion with cooling gel and memory foam to keep you cool and comfortable throughout your day.

- Breathable Mesh Lumbar and Back Support System
- Molded Seat Cushion with Cooling Gel and Memory Foam
- Adjust Armrest Height, Width, Angle, and Position
- Counter-Weighted Tilt for Smooth, Balanced Recline
- Hard Casters Glide on Carpeted or Wood Floors
- Supports up to 275 lb
- Tested to BIFMA X5.1-2017 and Meets or Exceeds Bifma's Durability Standards For Office Furniture