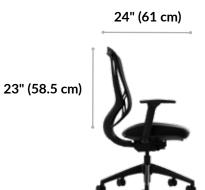

## **Performance Task Chair**

Designed with a human-centered approach, the Performance Task Chair offers all-day comfort. The breathable mesh seat back provides lumbar and spine support. With adjustable height, counterweighted tilt mechanism, and armrests that can be adjusted in four independent positions this chair helps provide optimal seating posture. It also features a molded seat cushion with cooling gel and memory foam to keep you cool and comfortable throughout your day.

- Breathable Mesh Lumbar and Back Support System
- Molded Seat Cushion with Cooling Gel and Memory Foam
- Adjust Armrest Height, Width, Angle, and Position
- Counter-Weighted Tilt for Smooth, Balanced Recline
- Hard Casters Glide on Carpeted or Wood Floors
- Supports up to 275 lb
- Tested to BIFMA X5.1-2017 and Meets or Exceeds Bifma's Durability Standards For Office Furniture