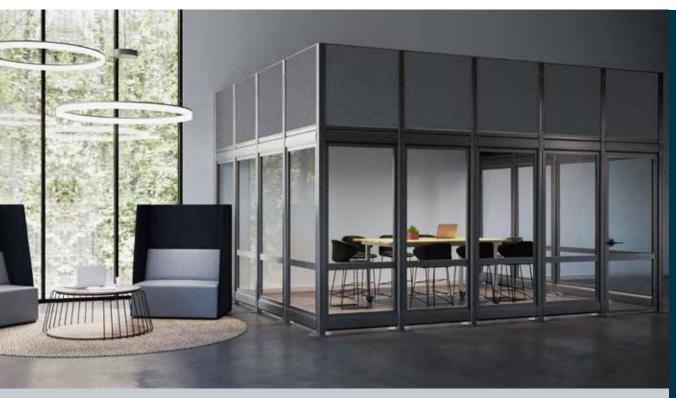

## **QuickFlex Walls® Felt Extension Panels**

QuickFlex Walls® Felt Extension Panels are designed to easily attach to the top of our QuickFlex Walls to provide privacy sound absorption, creating a quiet place for focus work. The panels are made with sound-dampening PET felt and, like our walls, they are easy to attach or remove so you can adapt your meeting spaces as your needs change.

- Extends the Height of QuickFlex Walls
- Offers Privacy and Sound Dampening
- Quickly Attach or Remove Extension Panels
- Available in Slate or Silver Finish
- Available in 2 Heights (24" and 36")
- Available in 3 Widths (30", 34", and 36")