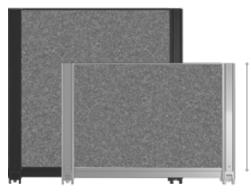

Panel Finish: Trim Finish:

Felt Silver

Panel Height 36" (91.5 cm)

Panel Height 24" (61 cm)

Panel Widths (measured center of post to center of post)

30" (76 cm) (Above Door-Adjacent Panels)

34" (86.5 cm) (Above Standard Panels)

36" (91.5 cm) (Above Door Panels)

Stability Rail Height 2" (5 cm)

Post Depth

3" (7.5 cm)