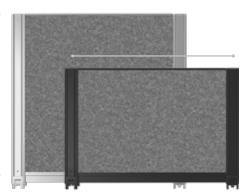

Panel Finish: Trim Finish:

Felt Silver

Panel Height 36" (91.5 cm)

Panel Height 24" (61 cm)

Panel Widths (measured center of post to center of post)

30" (76 cm) (Above Door-Adjacent Panels)

34" (86.5 cm) (Above Standard Panels)

36" (91.5 cm) (Above Door Panels)

Stability Rail Height 2" (5 cm)

Post Depth

3" (7.5 cm)